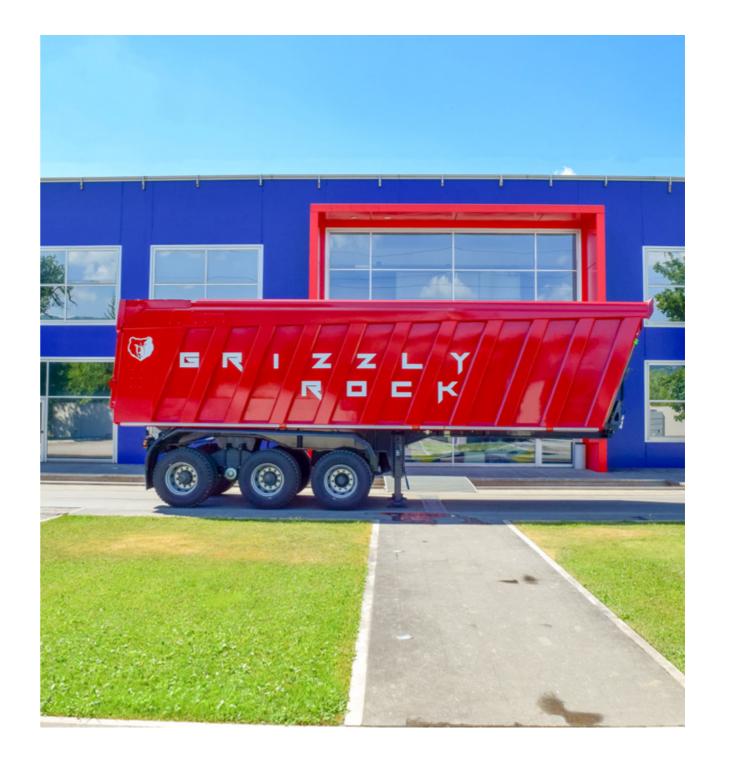

# Grizzly Rock

# GRIZZLY ROCK

The future of semitrailers. A beast of a machine that is perfect for off-road use in quarries and mines when large rocks and heavy loads need moving. But it's not all muscle, it also has brains, and Tecnokar is currently working with a partner on combining this with a self-driving truck.