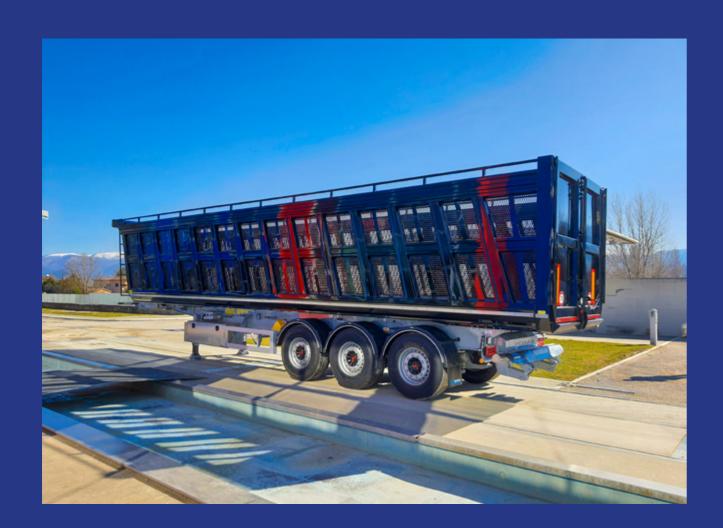

## SUPERTOP

A bestseller and justifiably so, this tipping semitrailer was made to meet the demands of construction sites and quarries.

Distinctive in appearance, its steel round be

Distinctive in appearance, its steel round body is the first of its kind since the 1990s. It comes with a number of tailgate options, five different lengths and either as a six- or ten-wheeler.