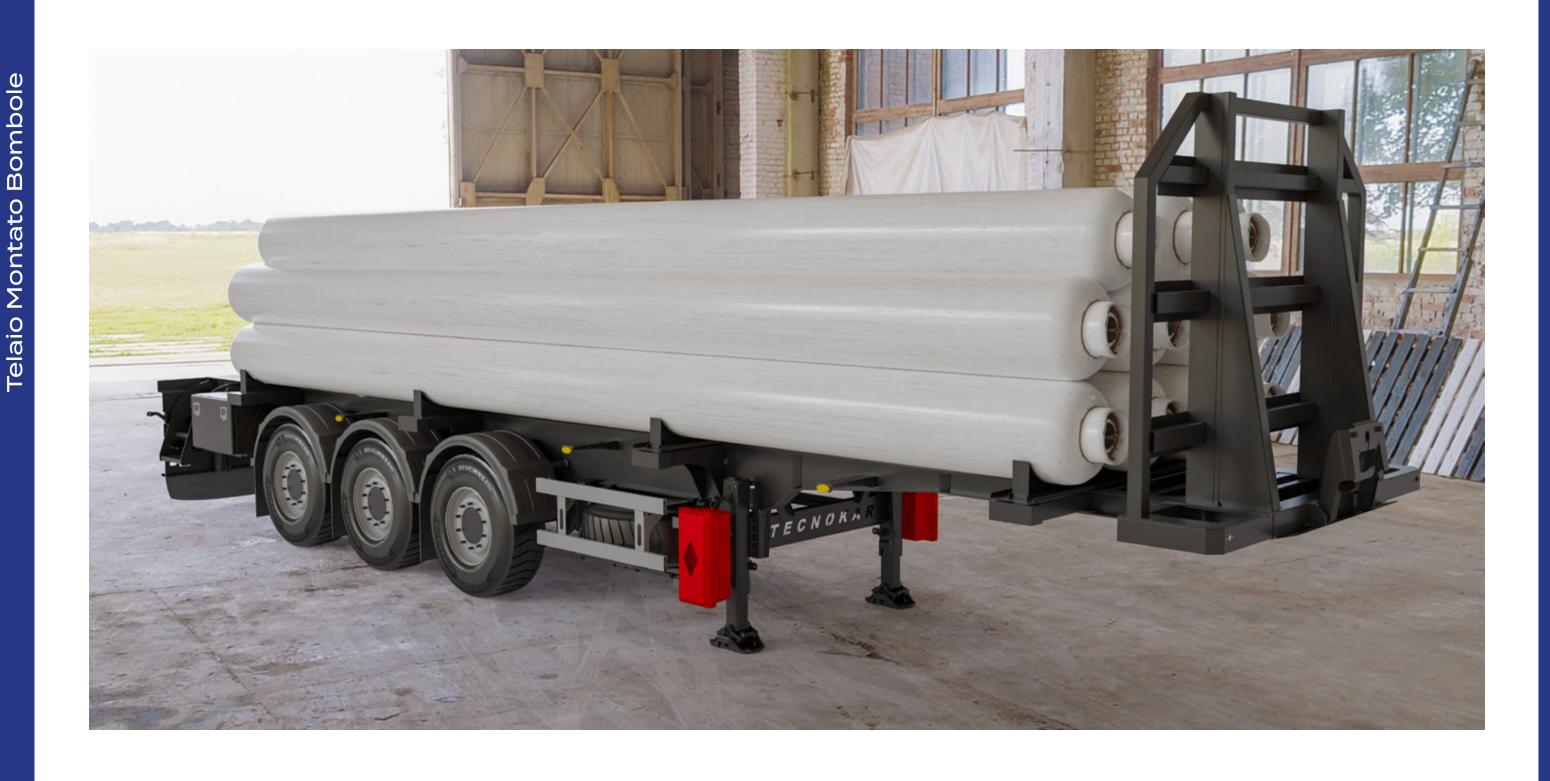

# TELAIO MONTATO BOMBOLE

One more specialist high-quality steel chassis from Tecnokar. Built to the same exacting standards as all its chassis, the TMB has been specially designed to carry gas tanks. Again, should a customer wish, Tecnokar can liaise with their chosen supplier to fit the gas tanks.