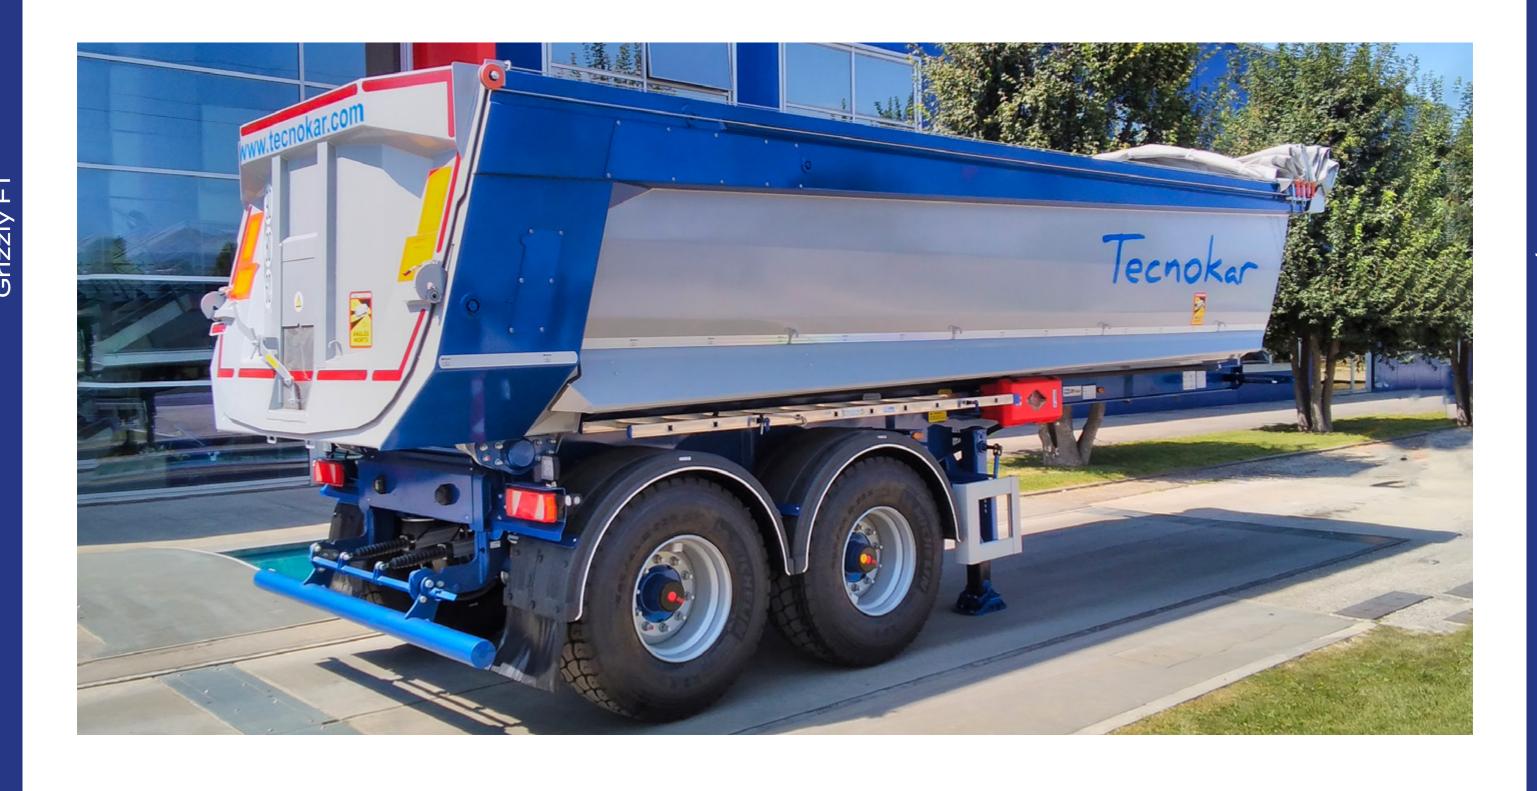

#### **GRIZZLY F1**

The Supertop's big brother. The Grizzly is a tough 2-axle tipper that is the perfect partner to a 3-axle truck. It is available in a choice of bodies; square for the transportation of heavy rock loads or round for greater on-site manoeuvrability.