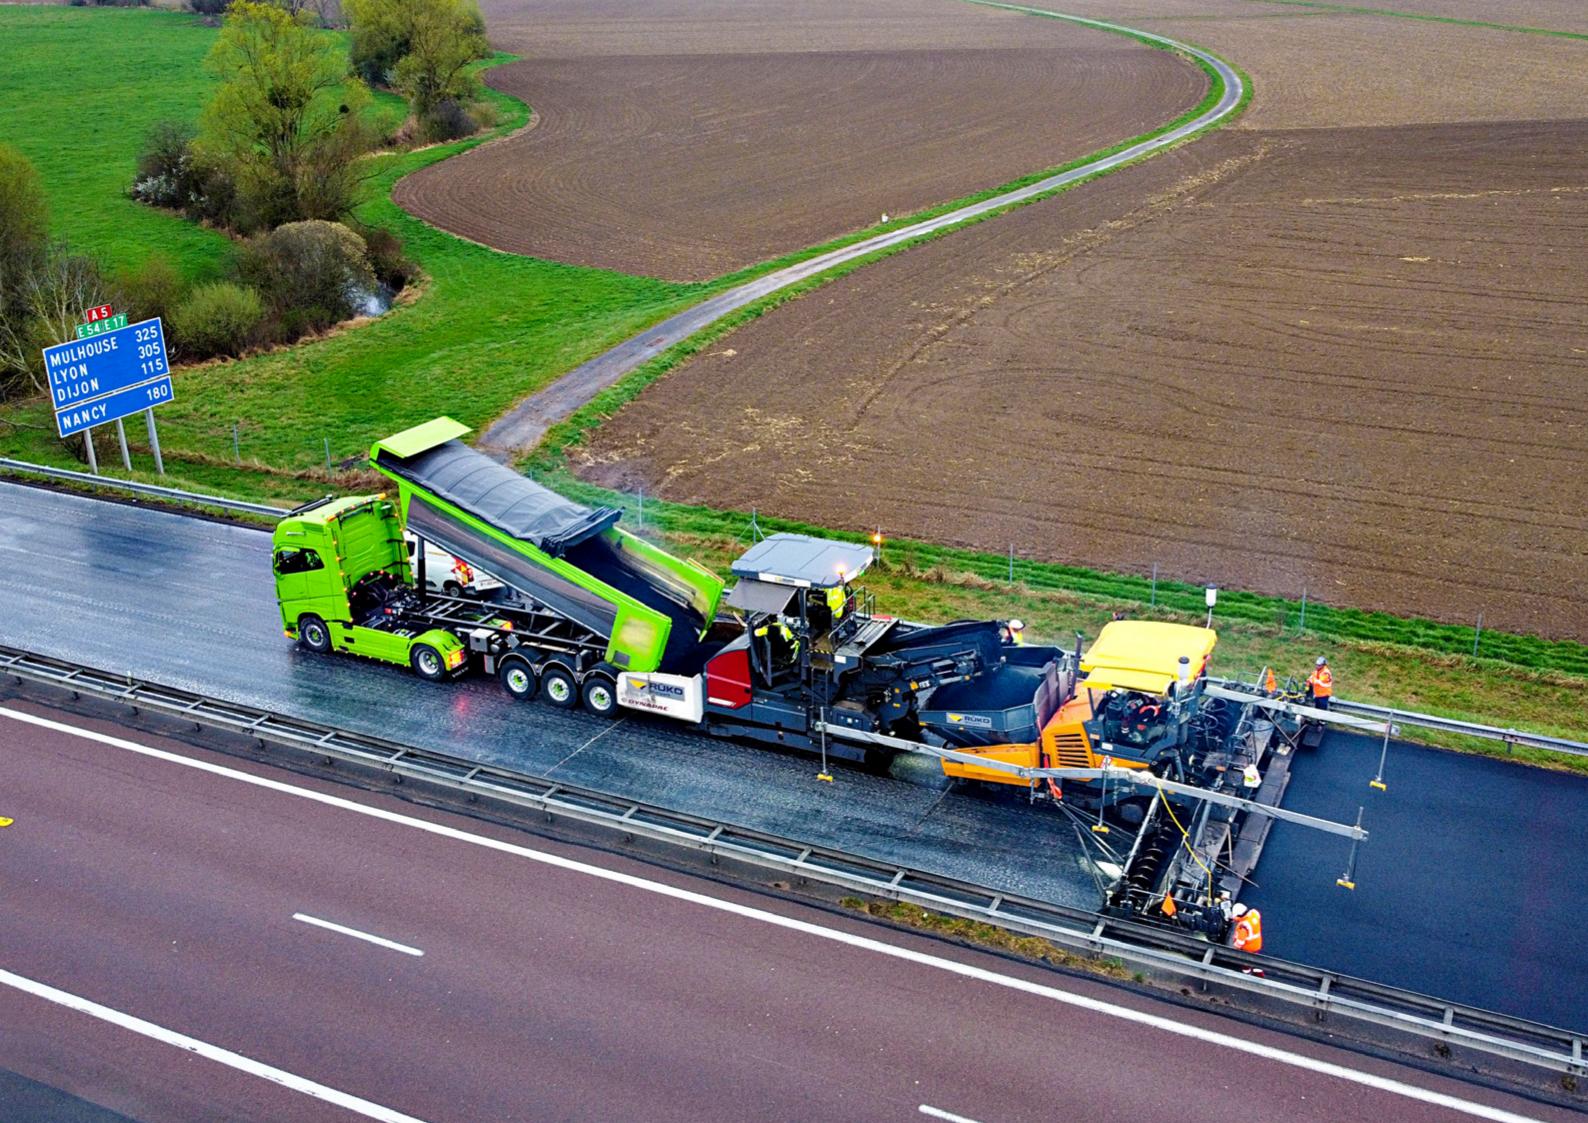

## SUPERTOP

A bestseller and justifiably so, this tipping semitrailer was made to meet the demands of construction sites and quarries.

Distinctive in appearance, its steel round be

Distinctive in appearance, its steel round body is the first of its kind since the 1990s. It comes with a number of tailgate options, five different lengths and either as a six- or ten-wheeler.