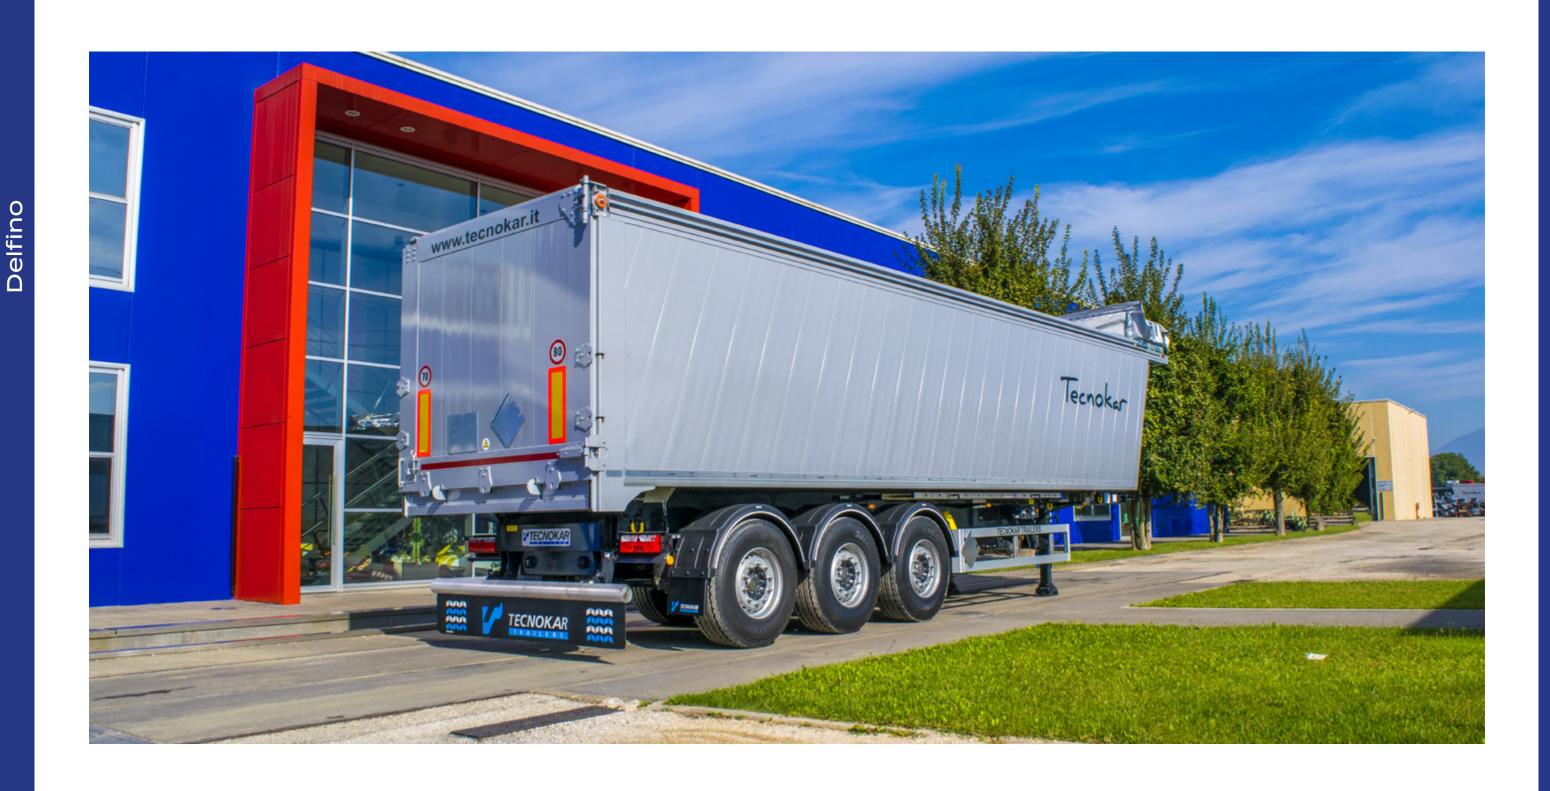

# Delfino

#### DELFINO

A great allrounder, the Delfino is Tecnokar's all-new aluminum tipping semitrailer that is both light, versatile and very strong. Ideal for transporting bulk cereals and agricultural products, it is also tough enough for light building work. While its hermetically sealed construction means it is guaranteed to be watertight.