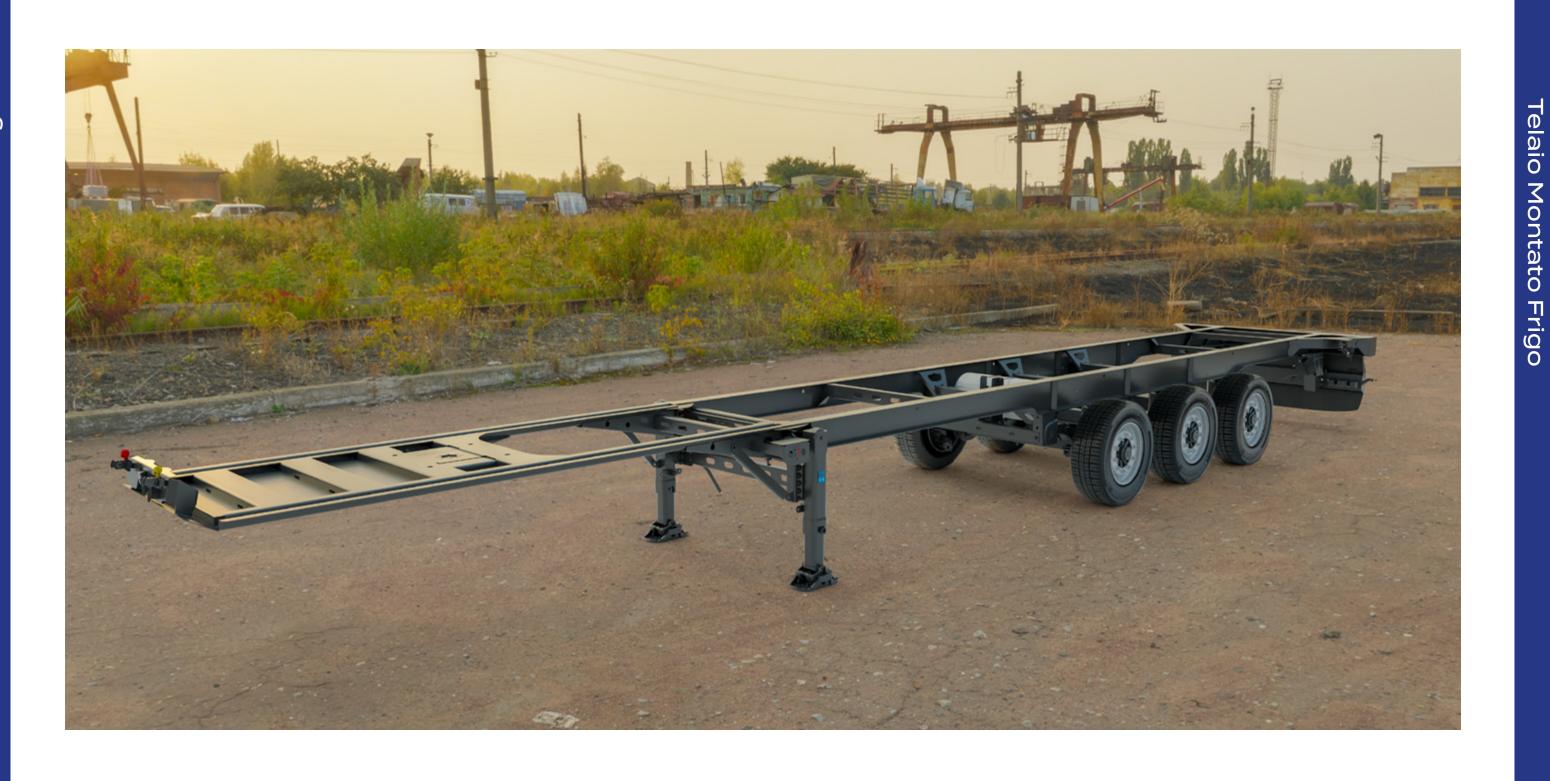

# TELAIO MONTATO **FRIGO**

Tecnokar designed this premium chassis specifically for a refrigerated body, offering the perfect balance between resistance, stability, and weight. In addition, Tecnokar can organize for a specialist refrigeration partner to complete the vehicle.