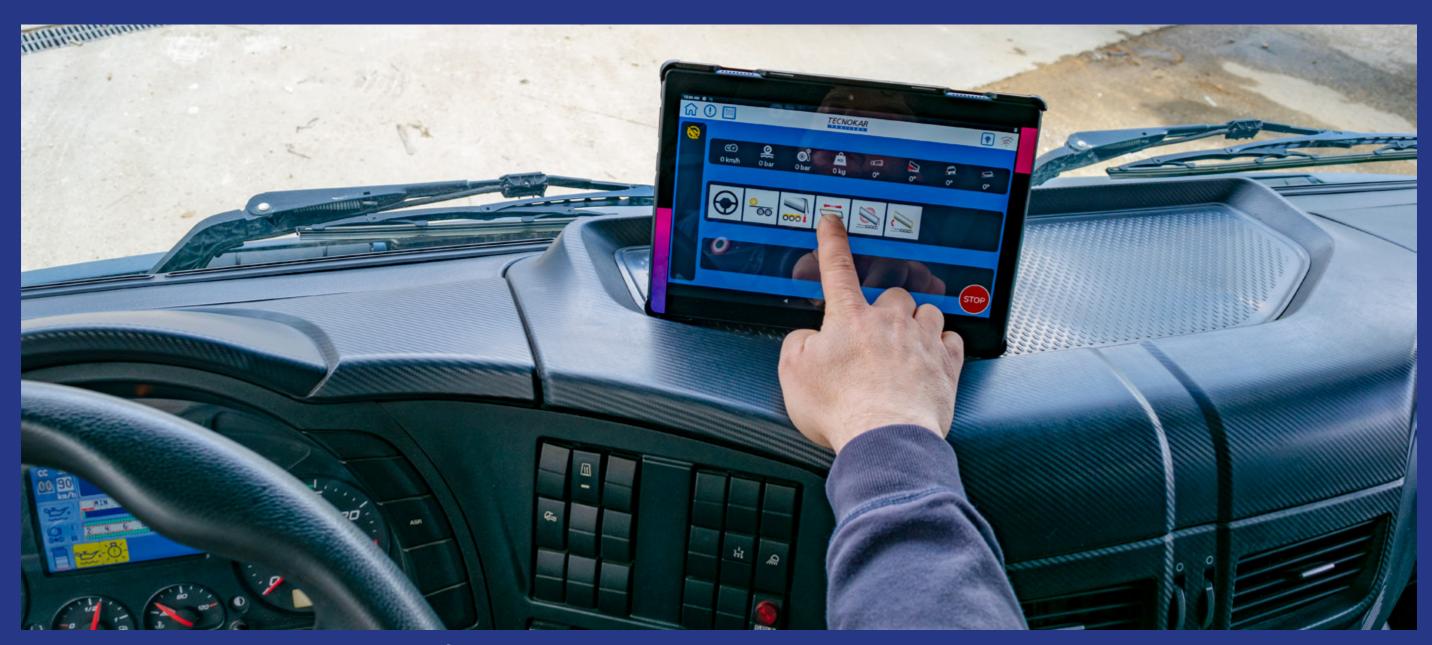

# TECNOKAPP®

Innovation is at the very heart of Tecnokar. It relentlessly challenges the status quo to find smarter and better ways to help its customers become more productive and efficient.

An example of this is, TecnokAPP® which allows a driver to control the semitrailer from inside the cab. Making it both easier and safer.