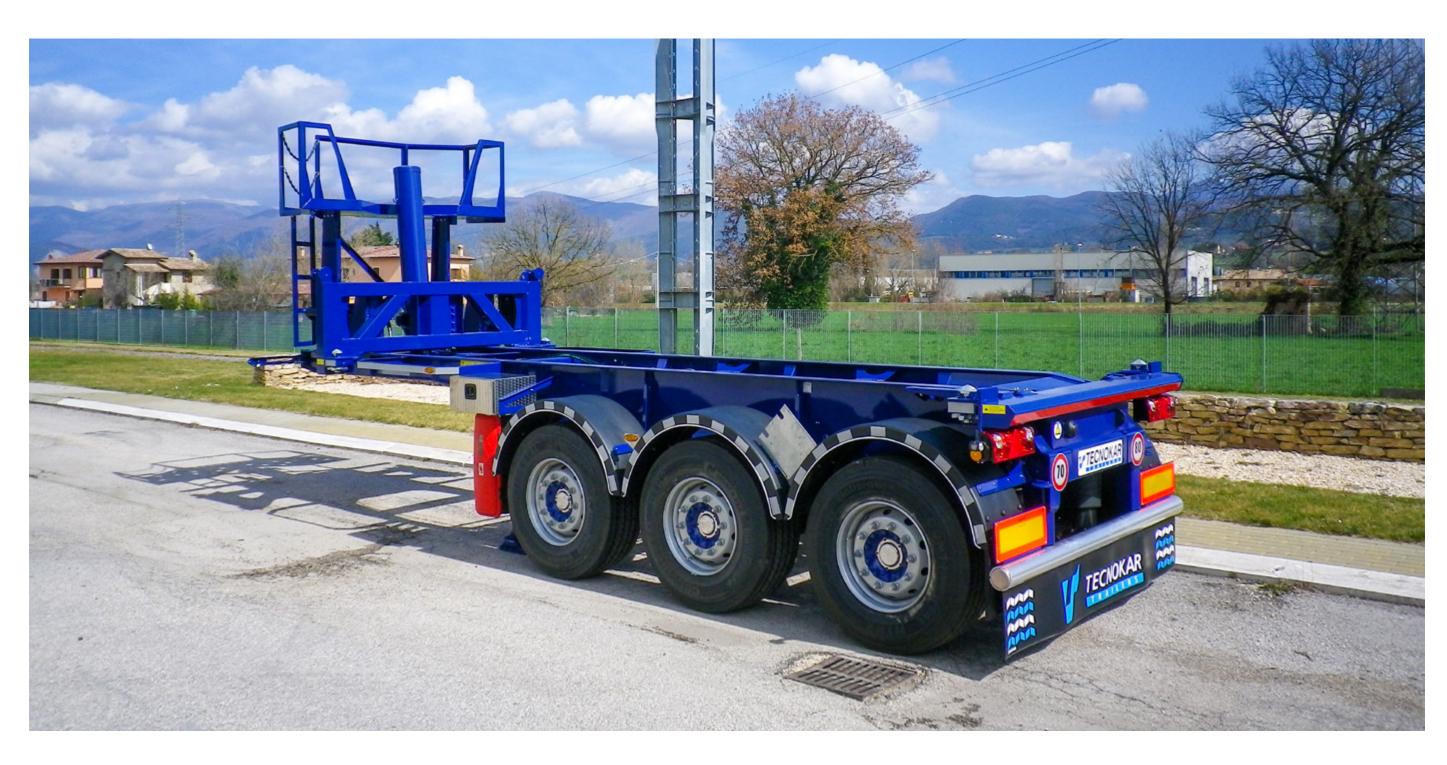

# Galileo

### GALILEO

Tecnokar innovation at its best. A semitrailer that adapts to all different sizes of containers. This ingenious design is built around three subframes that can slide over one another to create the desired length. While still maintaining the necessary balance and stability to reduce wear on axles, tires and brakes.