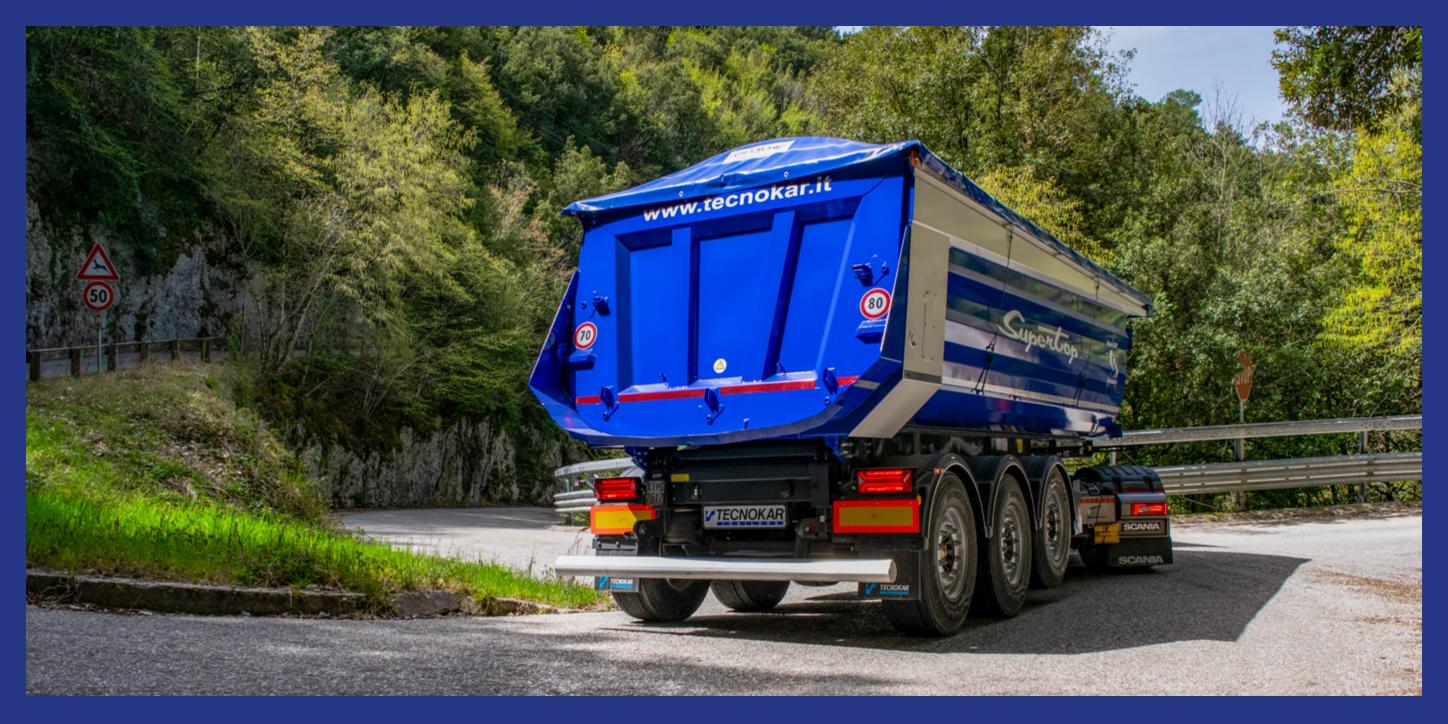

## SUPERTOP

A bestseller and justifiably so, this tipping semitrailer was made to meet the demands of construction sites and quarries.

Distinctive in appearance, its steel round be

Distinctive in appearance, its steel round body is the first of its kind since the 1990s. It comes with a number of tailgate options, five different lengths and either as a six- or ten-wheeler.