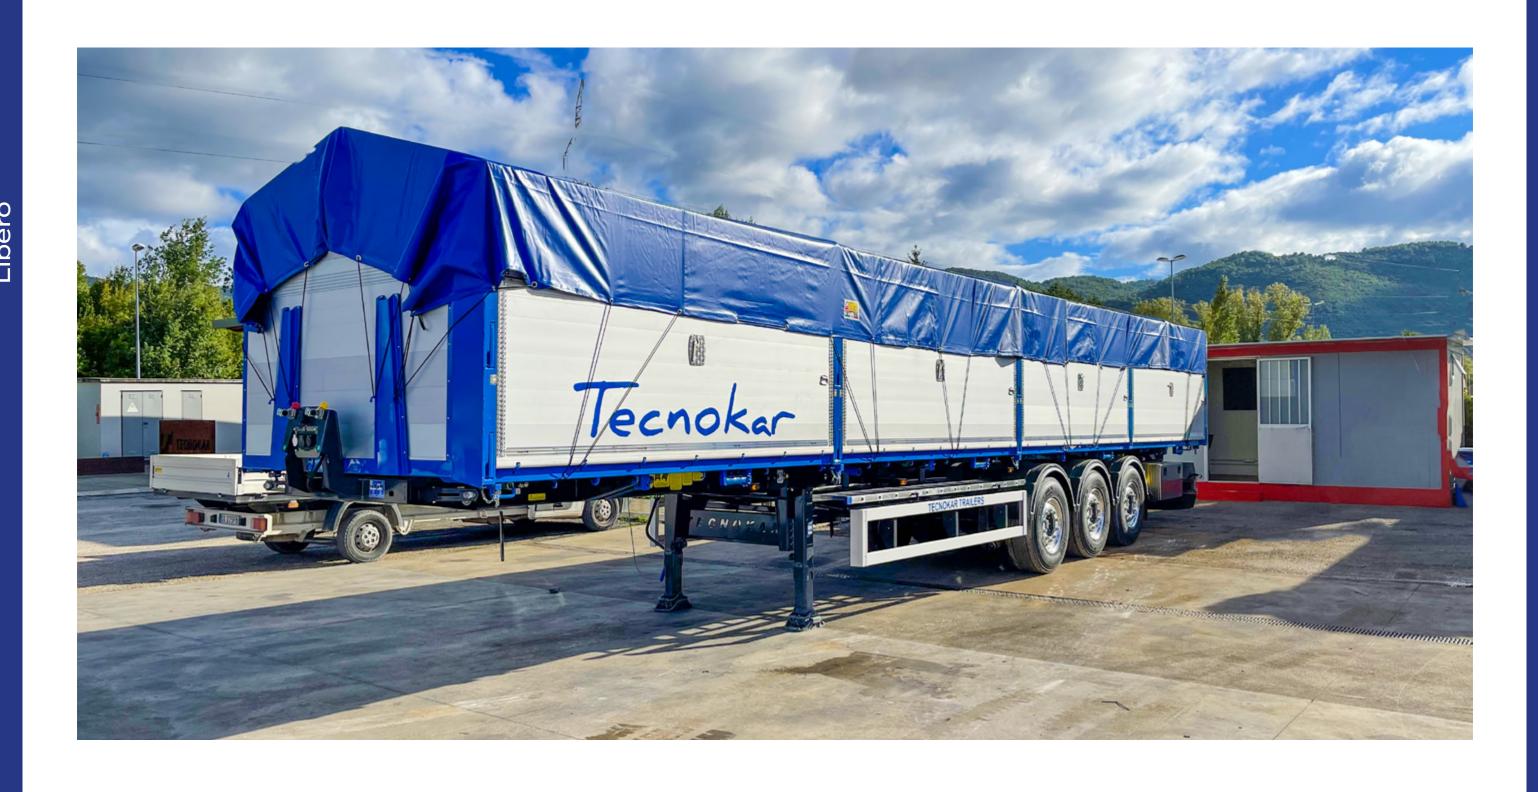

#### LIBERO

Possibly the most versatile of Tecnokar's semitrailers. More than just a simple flatbed, it comes with hydraulic side tipping and so can be used not just for cereals, agriculture and light construction bulk materials but also for packaged goods and pallets. Available as a single or double body, and a range of covering options.