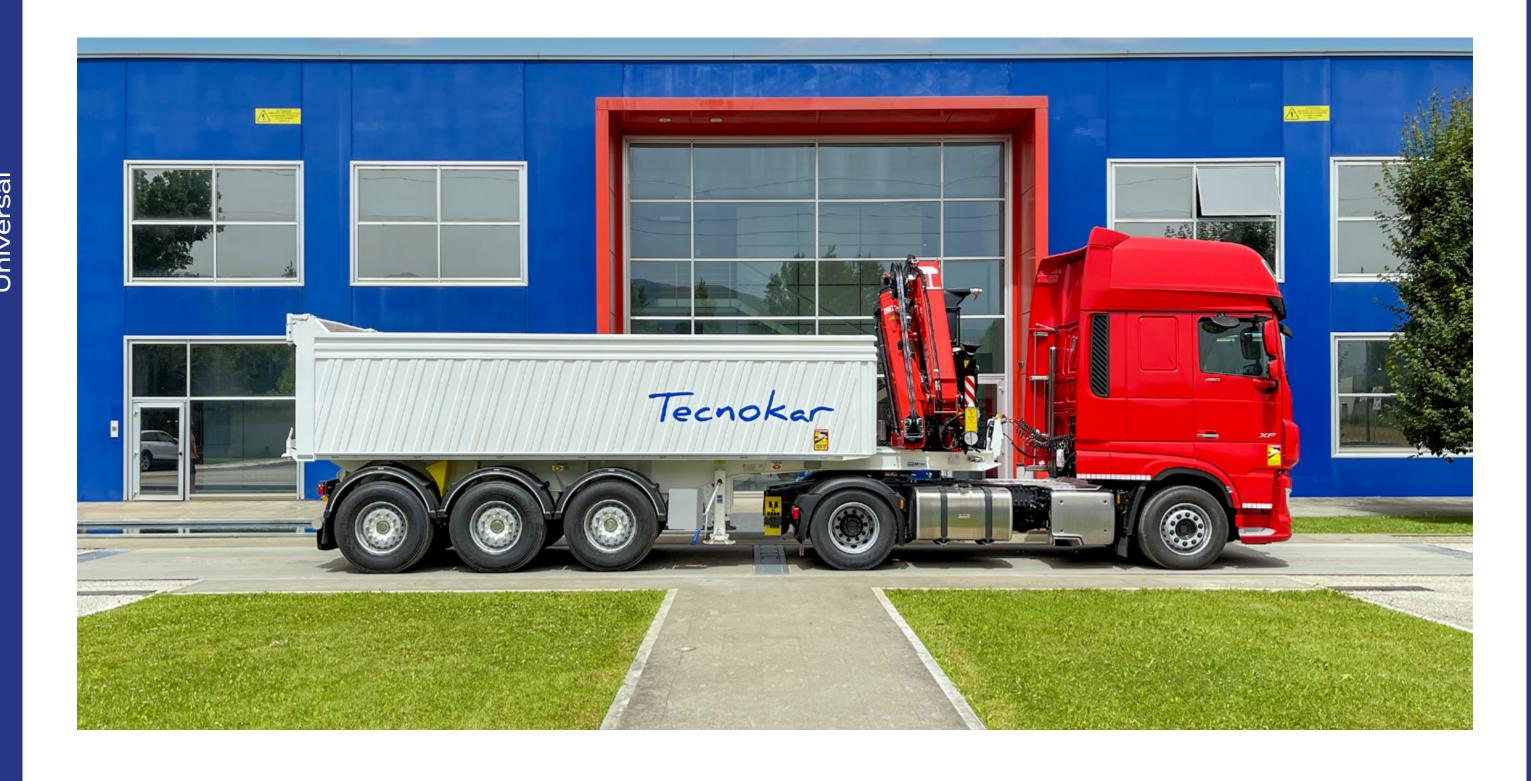

#### UNIVERSAL

A versatile tipper semitrailer designed for the scrap metal industry. Its steel, square body is similar to the Talento. But underneath, it's a different story, as the Universal comes with an underbody hydraulic cylinder offering greater flexibility, for example, installing a crane or adding fully opening hydraulic sides, making it perfect for transporting pallets.