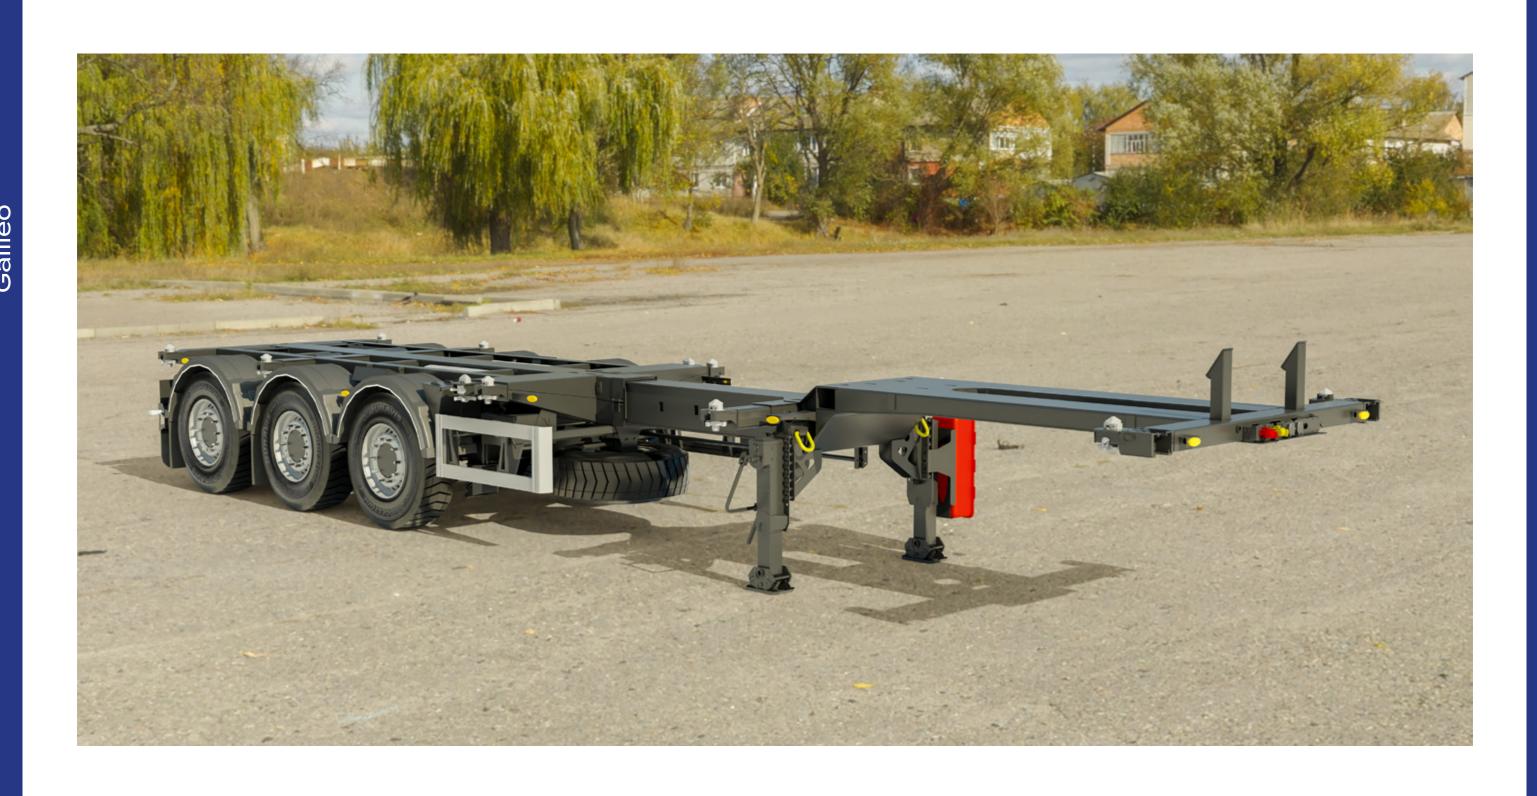

Trasporto Container Fisso

# TRASPORTO CONTAINER FISSO

TCF is the semitrailer for those who need to haul containers. A statement of Tecnokar's attention to quality, this steel frame has the lot; double T beams, 2" king pin and premium double speed swinging retractable landing gears and twist arms with galvanized twists. It offers excellent balance, stability and durability.

Available in all container sizes.

**Frasporto Container Ribaltabil** 